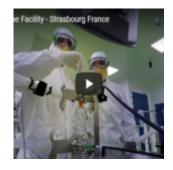

Testing Neurofilament Light (NF-L) chain in blood samples to monitor neurodegenerative diseases and support clinical drug development.

Victor Ayala, PhD, an early stage investigator with ABL, discusses how to accelerate vaccine production using a nonviral enabling technology for cell engineering.